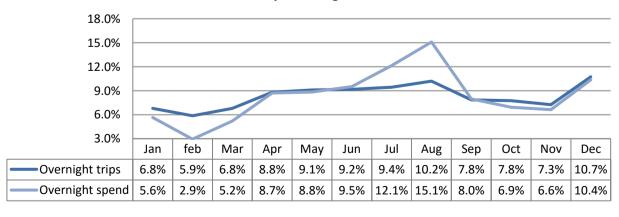

------------------------|---|--------|---|--------|-----------|
| Average length stay (nights x trip) |   | 3.39   |   | 3.43   | 1.3%      |
| Spend x overnight trip              | £ | 193.42 | £ | 218.24 | 12.8%     |
| Spend x night                       | £ | 57.10  | £ | 63.59  | 11.4%     |
| Spend x day trip                    | £ | 29.50  | £ | 29.42  | -0.3%     |

### **Trips by Purpose** Type of Accommodation ■ Holiday Paid Accommodation Business ■ Friends / relatives ■ Friends / relatives Other 91% / second homes 92% Study Type of employment Breakdown of expenditure Accommodation ■ Direct (tourism industries) 15% Shopping **15**% ■ Food and drink ■ Indirect 30% Entertainment 31% 79% Induced ■ Travel

### **Seasonality - Day visitors**



# **Seasonality - Overnight visitors**



## **Produced by:**



Registered in England No. 9096970 VAT Registration No. GB 192 3576 85

45 Colchester Road Manningtree CO11 2BA

Sergi Jarques Director Tel: 01206 392528

<u>info@destinationresearch.co.uk</u> <u>www.destinationresearch.co.uk</u>