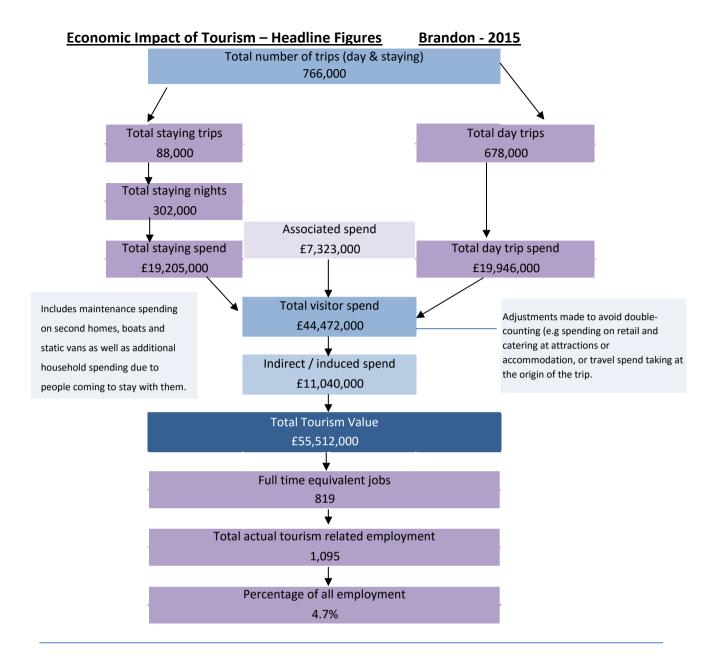

#### **Economic Impact of Tourism – Year on year comparisons**

| Day Trips        | 2014        | 2015        | Annual variation |  |
|------------------|-------------|-------------|------------------|--|
| Day trips Volume | 681,000     | 678,000     | -0.4%            |  |
| Day trips Value  | £20,087,000 | £19,946,000 | -0.7%            |  |
| Overnight trips  |             |             |                  |  |
| Number of trip   | 93,000      | 88,000      | -5.4%            |  |
| Number of nights | 315,000     | 302,000     | -4.1%            |  |
| Trip value       | £17,988,000 | £19,205,000 | 6.8%             |  |
|                  |             |             |                  |  |
| Total Value      | £54,204,000 | £55,512,000 | 2.4%             |  |
|                  |             |             |                  |  |
| Actual Jobs      | 1,068       | 1,095       | 2.6%             |  |