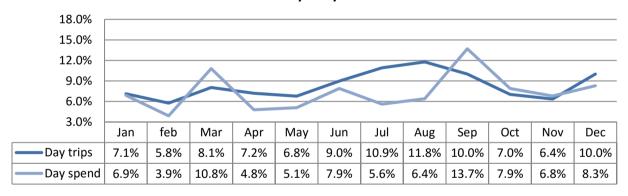

|   | 2015   | Variation |
|-------------------------------------|---|--------|---|--------|-----------|
| Average length stay (nights x trip) |   | 3.39   |   | 3.43   | 1.3%      |
| Spend x overnight trip              | £ | 193.42 | £ | 218.24 | 12.8%     |
| Spend x night                       | £ | 57.10  | £ | 63.59  | 11.4%     |
| Spend x day trip                    | £ | 29.50  | £ | 29.42  | -0.3%     |

### **Trips by Purpose** Type of Accommodation ■ Holiday Paid Accommodation Business ■ Friends / relatives ■ Friends / relatives Other 91% / second homes 92% Study Type of employment Breakdown of expenditure Accommodation ■ Direct (tourism industries) 15% Shopping **15**% ■ Food and drink ■ Indirect 30% Entertainment 31% 79% Induced ■ Travel

### **Seasonality - Day visitors**



# **Seasonality - Overnight visitors**



## **Produced by:**



Registered in England No. 9096970 VAT Registration No. GB 192 3576 85

45 Colchester Road Manningtree CO11 2BA

Sergi Jarques Director Tel: 01206 392528

<u>info@destinationresearch.co.uk</u> <u>www.destinationresearch.co.uk</u>